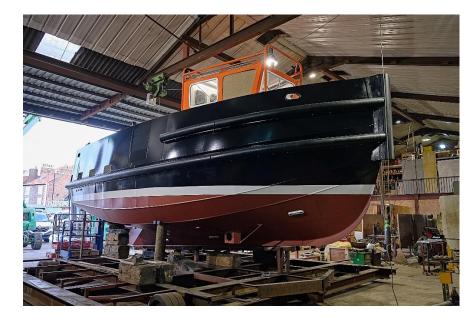

| Ship Name       | Foy Boat                                                                                                                                                                |
|-----------------|-------------------------------------------------------------------------------------------------------------------------------------------------------------------------|
| Description     | 10 m metre line handling vessel                                                                                                                                         |
| Built at        | Parkol Marine Engg- Whitby                                                                                                                                              |
| Overall Length  | 9.8 metres                                                                                                                                                              |
| Width           | 4.00 metres                                                                                                                                                             |
| Depth Moulded   | 1.6 metres                                                                                                                                                              |
| Job Description | Built as per MCA Workboat Code Edition 2<br>Category 4. MCA Workboat Code Edition 2<br>Category 4. Single weathertight deck.<br>Double chine. Steering gear compartment |

b Description Built as per MCA Workboat Code Edition 2 Category 4. MCA Workboat Code Edition 2 Category 4. Single weathertight deck. Double chine. Steering gear compartment, engine room and forward void. Single screw. The boat is capable of towing efficiently and manoeuvring in confined spaces. Lines are run ashore so the bow stands up to the boat being run ashore on rocky river banks.