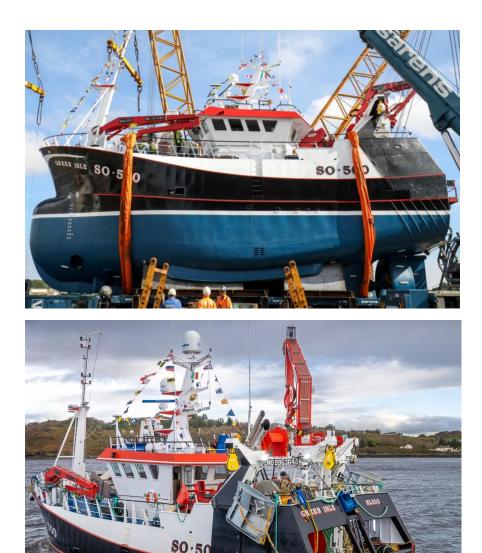

| Ship Name       | Green Isle                                                                                                                                                                                                                                                                                                                                                                                                                                                                                                                                                                                                                                                                                                                                                      |
|-----------------|-----------------------------------------------------------------------------------------------------------------------------------------------------------------------------------------------------------------------------------------------------------------------------------------------------------------------------------------------------------------------------------------------------------------------------------------------------------------------------------------------------------------------------------------------------------------------------------------------------------------------------------------------------------------------------------------------------------------------------------------------------------------|
| Description     | 22.67m Trawler                                                                                                                                                                                                                                                                                                                                                                                                                                                                                                                                                                                                                                                                                                                                                  |
| Built at        | Parkol Marine Engg- Middlesbrough                                                                                                                                                                                                                                                                                                                                                                                                                                                                                                                                                                                                                                                                                                                               |
| Overall Length  | 22.67 metres                                                                                                                                                                                                                                                                                                                                                                                                                                                                                                                                                                                                                                                                                                                                                    |
| Width           | 7.5 metres                                                                                                                                                                                                                                                                                                                                                                                                                                                                                                                                                                                                                                                                                                                                                      |
| Depth Moulded   | 5.09 metres                                                                                                                                                                                                                                                                                                                                                                                                                                                                                                                                                                                                                                                                                                                                                     |
| Job Description | <ul> <li>Steel-hulled pelagic and twin rig demersal trawler of a round bilge hull, transom stern, bulbous bow, soft nose stem and with full length shelter deck.</li> <li>Below main deck from aft she has accommodation with steering gear, engine room, 3 refrigerated sea water fish tanks. Combined RSW system and sonar compartment.</li> <li>Forepeak, forward. RSW tanks are doubled as refrigerated dry holds.</li> <li>Weathertight shelter on the forward side of the deck house for fish handling, fish hopper, vacuum system, ice machine and trawl winch forward.</li> <li>Shelter deck: trawl gallows with exhausts, power block crane, trawl winches, aluminium alloy wheelhouse, bag hatch gilsen frame, landing crane and foremast.</li> </ul> |